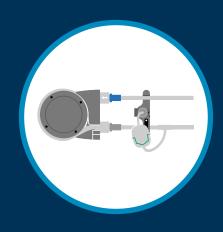

### SV-8100

Next generation arthroscopic shaver system controlled manually or via footswitch. Featuring extremely strong efficient, light and ergonomic but also robust power handpiece. Designed to improve usability, reliability and to facilitate reprocessing.

### WORK COMFORT

- Lightweigh and ergonomic handpiece
- Window calibration feature
- Multifunctionality of buttons