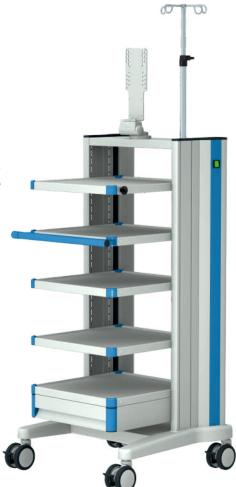

# MEDICAL CART

# ARTHRO medical cart for endoscopic devices

High quality medical cart intended for secure stacking and relocation of equipment. Stabile, robust, multifunctional solution, variety of configurations including swivelling arm. All power cables neatly concealed, central power switch, adjustable shelves.

support arms

camera head holder