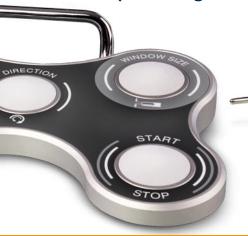

## FLUID SYSTEM

Remote control allows for alternative way of convenient fluid flow management

Safe, fast and efficient

LEVEL function - precise calibration of the pump placement in relation to a surgical field

Powerful controlling algorithm for immediate responsiveness

FLUSH

FLUSH function - immediate rinsing of operation area or a temporary pressure increase

### PV-5201A

A medical fluid pump designed to deliver fluid under a given pressure to an operating area. Controlled via user interface on the device or a remote control.