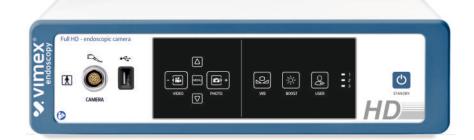

# VIDEO RECORDER

The latest high definition medical imaging recorder designed for quick set up, ease of use and reliable recording, storing, sharing and transferring. Network capable.

manufactured by: TEAC - leading provider of medical recorder