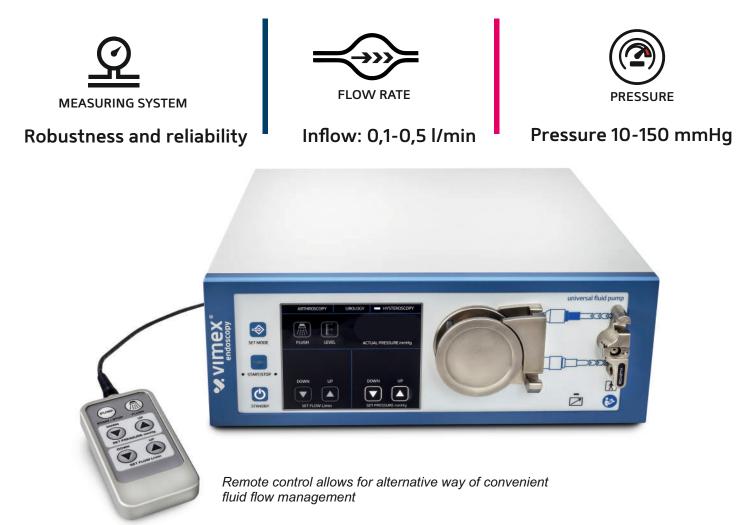

## FLUID SYSTEM

Remote control allows for alternative way of convenient fluid flow management

Safe, fast and efficient

LEVEL function - precise calibration of the pump placement in relation to a surgical field

Powerful controlling algorithm for immediate responsiveness

FLUSH

FLUSH function - immediate rinsing of operation area or a temporary pressure increase

### Fluid Pump for Arthroscopy

### PV-5201A

A medical fluid pump designed to deliver fluid under a given pressure to an operating area. Controlled via user interface on the device or a remote control.

### **Robustness and reliability**

Inflow: 0,1-1 l/min

Pressure 10-150 mmHg

Remote control allows for alternative way of convenient fluid flow management

Safe, fast and efficient

LEVEL function - precise calibration of the pump placement in relation to a surgical field

### Fluid Pump for Urology

### PV-5201U

A medical fluid pump designed to deliver fluid under a given pressure to an operating area. Controlled via user interface of the device or a remote control.