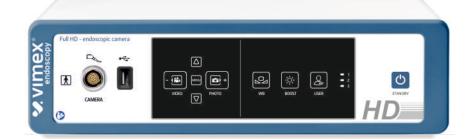

### High Definition Camera 1-MOS

- Full HD resolution
- Image sensor: 1/3" MOS
- Natural colour reproduction
- High Speed shutter
- Multilingual menu
- 3 USER profiles
- Image capture, video capture (optional)

### **RECORDING MODULE:**

#### Video format:

- Full HD 1920 x 1080
- Mpeg4 (H.264 Codec)

### Image format:

• JPG (1920 x 1080)

Medical grade widescreen LCD monitor can display very high quality 4K Ultra HD color video images from laparoscopic cameras. Its ergonimic design is optimised for environments such as hospital Operating Rooms.