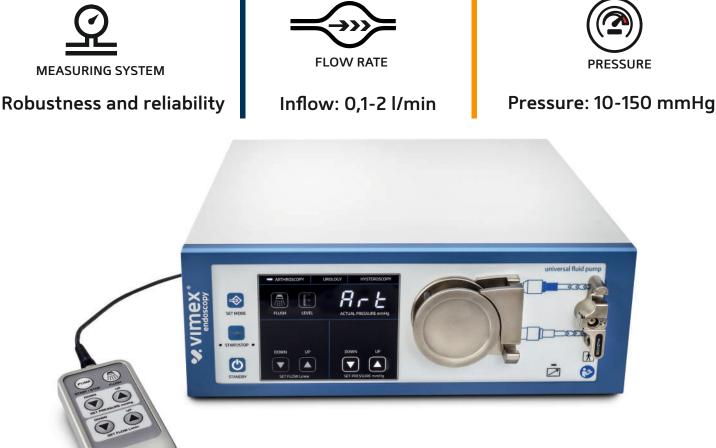

## FLUID SYSTEM

Remote control allows for alternative way of convenient fluid flow management

Safe, fast and efficient

LEVEL function - precise calibration of the pump placement in relation to a surgical field

Powerful controlling algorithm for immediate responsiveness

FLUSH

FLUSH function - immediate rinsing of operation area or a temporary pressure increase

### Fluid Pump for Arthroscopy

### PV-5201A

A medical fluid pump designed to deliver fluid under a given pressure to an operating area. Controlled via user interface on the device or a remote control.

### **Robustness and reliability**

Inflow: 0,1-1 l/min

Pressure 10-150 mmHg

Remote control allows for alternative way of convenient fluid flow management

Safe, fast and efficient

LEVEL function - precise calibration of the pump placement in relation to a surgical field