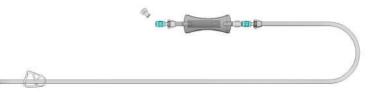

#### SINGLE-USE TUBING SET (SUTS)

Installed directly on the pump control unit and connected to arthroscopic sheath. Use of single-use tubing sets implies their change after each surgery. At the same time, it is also necessary to change a fluid bag.

### COST EFFECTIVE TUBING SOLUTION

#### DAY-USE PUMP PART (DUPP)

Installed directly to the pump control unit and attached to a Single-Use Patient Part (SUPP).

#### SINGLE-USE PATIENT PART (SUPP)

Installed directly to a Day-Use Pump Part (DUPP) and to an endoscopy sheath.

There is no need of changing a fluid bag and a Day-Use Pump Part tubing after each surgery. It also saves time of medical staff for preparation a pump for a new patient.

### Single-Use Tubing Set

PV-5201DUPP PV-5201SUPP PV-5201SUTS

Tubing sets for Vimex Endoscopy Fluid Pumps. Designed to facilitate a medical staff the preparation for a surgery. Two options available: single-use or day-use tubing sets (as an economical solution).