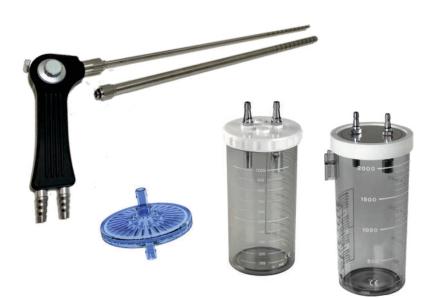

# **ACCESSORIES**

### Accessories for suction channel:

- Suction irrigation instruments
- Secretion containers
- Tubing
- Hydrophobic filters

European Union European Regional Development Fund

Vimex Sp. z o. o. Toruńska 27 44-122 Gliwice, Poland