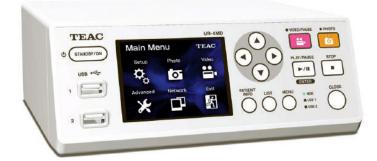

# VIDEO RECORDER

The latest high definition medical imaging recorder designed for quick set up, ease of use and reliable recording, storing, sharing and transferring. Network capable.

manufactured by: TEAC - leading provider of medical recorder