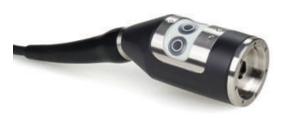

### High Definition Camera 1-MOS

- Full HD resolution
- Image sensor: 1/3" MOS
- Natural colour reproduction
- High Speed shutter
- Multilingual menu
- 3 USER profiles
- Image capture, video capture (optional)