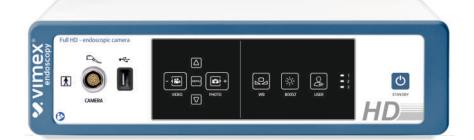

### High Definition Camera 1-MOS

- Full HD resolution
- Image sensor: 1/3" MOS
- Natural colour reproduction
- High Speed shutter
- Multilingual menu
- 3 USER profiles
- Image capture, video capture (optional)

### **RECORDING MODULE:**

#### Video format:

- Full HD 1920 x 1080
- Mpeg4 (H.264 Codec)

### Image format:

• JPG (1920 x 1080)

Medical grade widescreen LCD monitor can display very high quality 4K Ultra HD color video images from laparoscopic cameras. Its ergonimic design is optimised for environments such as hospital Operating Rooms.