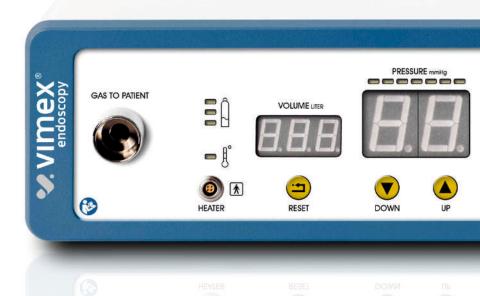

easy to install

patient protection for the cost effective tubing

- Fully automatic
- Filter system for sterility
- Up to 45 liters / minute
- Microprocessor controlled

SYSTEM GAS HEATER

Suitable for using with gas bottles or central gas supply systems

Full automatic and autoclavable high efficient gas heater

for reducing the risk of intraoperative hypotermia

Current working parameters always visible on the monitor with On-Screen-Display.

Remove disruption between gasflow and pressure reading

**ON - SCREEN DISPLAY** 

ADVANCE CONTINUOUS FLOW INSUFFLATION phase

Automatic self check -ensuring safety and accuracy

LED backlight (yellow-green-red) easing recognition of deviation between patient`s pressure and set pressure

#### DIFFERENTIAL PRESSURE INDICATOR

# **D-FLOW**