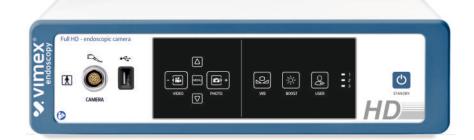

### High Definition Camera 1-MOS

- Full HD resolution
- Image sensor: 1/3" MOS
- Natural colour reproduction
- High Speed shutter
- Multilingual menu
- 3 USER profiles
- Image capture, video capture (optional)

### **RECORDING MODULE:**

#### Video format:

- Full HD 1920 x 1080
- Mpeg4 (H.264 Codec)

### Image format:

• JPG (1920 x 1080)

Medical grade widescreen LCD monitor can display very high quality 4K Ultra HD color video images from laparoscopic cameras. Its ergonimic design is optimised for environments such as hospital Operating Rooms.