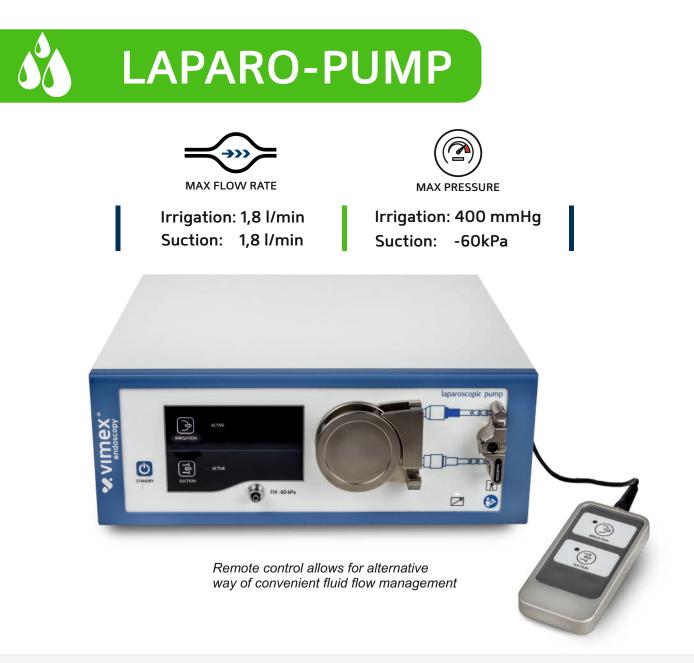

# LAPAROSCOPY

Suction - Irrigation pump Insufflator Full HD camera system Monitors LED light source Instruments and accessories Medical cart Accessories

Compact solution for operating room

Effective irrigation and aspiration of fluids

PERFORMANCE

-02

Working parametrs controlled by suction-irrigation laparoscopic instrument

EASY IN USE

Acoustic and visual warning in case of incorrect tubing installation

ASPIRATION

Suction based on the high quality vacuum module

### Suction - Irrigation Pump for Laparoscopy

### PV-5512LAP

Suction and irrigation pump with autonomous suction and irrigation channels dedicated to laparoscopic surgeries. The optimum adjustment of pressure and flow parameters allows for effective tissue rinsing and effective aspiration of fluid during laparoscopic procedure. Compatible with various models of laparoscopic suction-irrigation instruments.