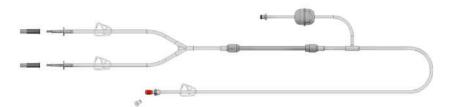

### Single-Use Tubing Set

PV-5201DUPP PV-5201SUPP PV-5201SUTS

Tubing sets for Vimex Endoscopy Fluid Pumps. Designed to facilitate a medical staff the preparation for a surgery. Two options available: single-use or day-use tubing sets (as an economical solution).

easy to install

patient protection for the cost effective tubing

- Fully automatic
- Filter system for sterility
- Up to 45 liters / minute
- Microprocessor controlled

SYSTEM GAS HEATER

Suitable for using with gas bottles or central gas supply systems