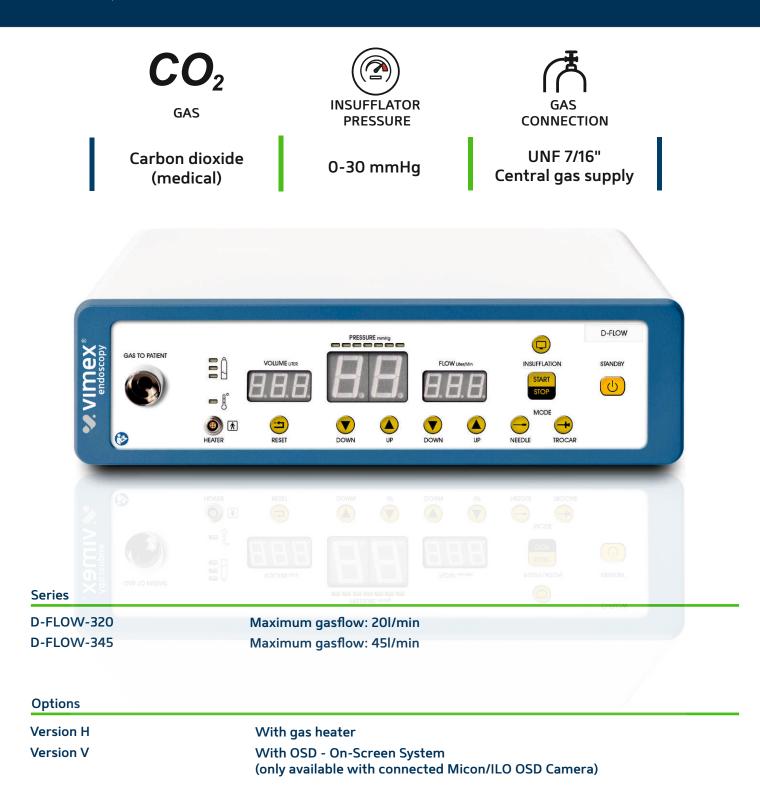

easy to install

patient protection for the cost effective tubing

- Fully automatic
- Filter system for sterility
- Up to 45 liters / minute
- Microprocessor controlled

SYSTEM GAS HEATER

Suitable for using with gas bottles or central gas supply systems

Full automatic and autoclavable high efficient gas heater

for reducing the risk of intraoperative hypotermia

Current working parameters always visible on the monitor with On-Screen-Display.

Remove disruption between gasflow and pressure reading

**ON - SCREEN DISPLAY** 

ADVANCE CONTINUOUS FLOW INSUFFLATION phase

Automatic self check -ensuring safety and accuracy

LED backlight (yellow-green-red) easing recognition of deviation between patient`s pressure and set pressure

#### DIFFERENTIAL PRESSURE INDICATOR

# **D-FLOW**