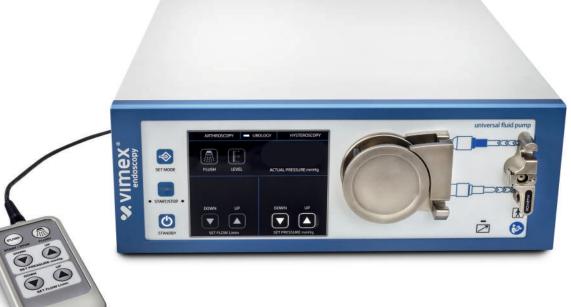

## FLUID SYSTEM

Remote control allows for alternative way of convenient fluid flow management

Safe, fast and efficient

LEVEL function - precise calibration of the pump placement in relation to a surgical field

Powerful controlling algorithm for immediate responsiveness

FLUSH

FLUSH function - immediate rinsing of operation area or a temporary pressure increase

### Fluid Pump for Arthroscopy

### PV-5201A

A medical fluid pump designed to deliver fluid under a given pressure to an operating area. Controlled via user interface on the device or a remote control.