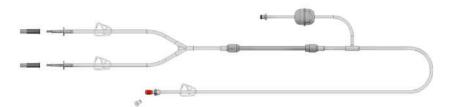

#### SINGLE-USE TUBING SET (SUTS)

Installed directly on the pump control unit and connected to arthroscopic sheath. Use of single-use tubing sets implies their change after each surgery. At the same time, it is also necessary to change a fluid bag.

#### DAY-USE PUMP PART (DUPP)

Installed directly to the pump control unit and attached to a Single-Use Patient Part (SUPP).

#### SINGLE-USE PATIENT PART (SUPP)

Installed directly to a Day-Use Pump Part (DUPP) and to an endoscopy sheath.

There is no need of changing a fluid bag and a Day-Use Pump Part tubing after each surgery. It also saves time of medical staff for preparation a pump for a new patient.

### Single-Use Tubing Set

PV-5201DUPP PV-5201SUPP PV-5201SUTS

Tubing sets for Vimex Endoscopy Fluid Pumps. Designed to facilitate a medical staff the preparation for a surgery. Two options available: single-use or day-use tubing sets (as an economical solution).