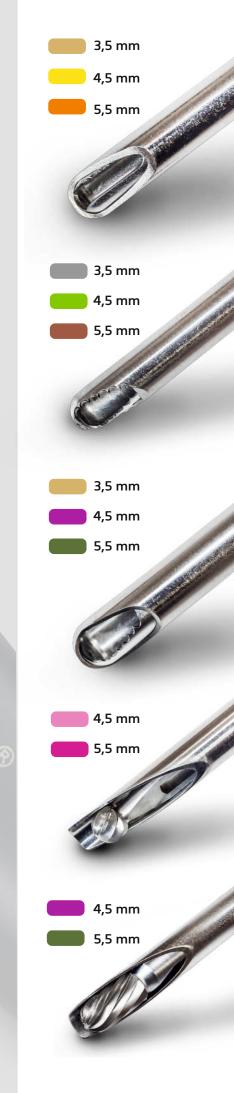

### EFFICIENCY

- Variety of oscillation modes
- Connection for double roller pump
- Run up to 10 000 RPM

Color coding for recognizing the type of the cutting edge. Size and types for the most common knee and shoulder procedures. Blades and burrs have a working length of 130 mm.

### **FULL RADIUS**

The dual function Full Radius blade resects both soft tissue and bone.

compares to Formula® Resector, Full Radius Bonecutter®

### FAST CUT

The Fast Cut blade is an all-purpose aggressive blade ideal for extensive tissue removal, providing greater control, precision and reduced fatigue.

compares to Formula® Tomcat, Incisor Plus®

### **CLEAN CUT**

The Clean Cut Blade is a hybrid offering teeth for aggressive resection with a smooth window for a clean cut.

compares to Aggresive Plus, Full Radius Elite

### **ROUND BURR**

The Round Burr is ideal for aggressive bony site preparation, cartilage and osteochondral debridement, osteophyte resection and roughen sclerotic lesions. Large cutting flutes provide aggressive yet smooth and controllable resection.

compares to Formula® Round Burs, Abrader®

### **OVAL BURR**

The ultra- aggressive Oval Burr is designed for extensive bone and cartilage removal in the subacromial space, acromioplasty and notchplasty. Large cutting flutes provide efficient resection.

compares to Formula® Barrel, Acromionizer