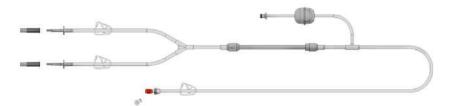

#### SINGLE-USE TUBING SET (SUTS)

Installed directly on the pump control unit and connected to arthroscopic sheath. Use of single-use tubing sets implies their change after each surgery. At the same time, it is also necessary to change a fluid bag.

### Single-Use Tubing Set

PV-5201DUPP PV-5201SUPP PV-5201SUTS

Tubing sets for Vimex Endoscopy Fluid Pumps. Designed to facilitate a medical staff the preparation for a surgery. Two options available: single-use or day-use tubing sets (as an economical solution).