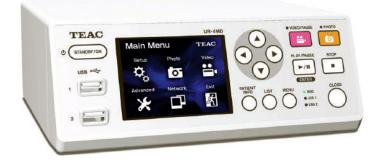

# VIDEO RECORDER

The latest high definition medical imaging recorder designed for quick set up, ease of use and reliable recording, storing, sharing and transferring. Network capable.

manufactured by: TEAC - leading provider of medical recorder