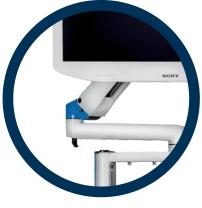

# ARTHRO medical cart for endoscopic devices

High quality medical cart intended for secure stacking and relocation of equipment. Stabile, robust, multifunctional solution, variety of configurations including swivelling arm. All power cables neatly concealed, central power switch, adjustable shelves.

support arms

camera head holder