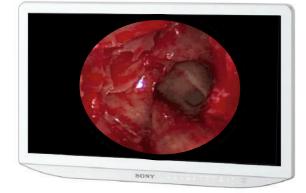

### Image format:

• JPG (1920 x 1080)

Medical grade widescreen LCD monitor can display very high quality 4K Ultra HD color video images from laparoscopic cameras. Its ergonimic design is optimised for environments such as hospital Operating Rooms.

Flexible operation is enhanced with a choice pictures modes, while an intuitive guided interface assist with simple fingertip operation.

Monitors 4K provides a clearer view of fine details than conventional medical monitors. Its increase resolution also maintains picture quality when viewing zoomed images, a well as supporting multiple picture display modes for encanced operability in the OR.

## Medical monitor 4K image quality