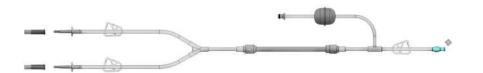

#### SINGLE-USE TUBING SET (SUTS)

Installed directly on the pump control unit and connected to arthroscopic sheath. Use of single-use tubing sets implies their change after each surgery. At the same time, it is also necessary to change a fluid bag.

#### DAY-USE PUMP PART (DUPP)

Installed directly to the pump control unit and attached to a Single-Use Patient Part (SUPP).

#### SINGLE-USE PATIENT PART (SUPP)

Installed directly to a Day-Use Pump Part (DUPP) and to an endoscopy sheath.

There is no need of changing a fluid bag and a Day-Use Pump Part tubing after each surgery. It also saves time of medical staff for preparation a pump for a new patient.

### Single-Use Tubing Set

PV-5201DUPP PV-5201SUPP PV-5201SUTS

Tubing sets for Vimex Endoscopy Fluid Pumps. Designed to facilitate a medical staff the preparation for a surgery. Two options available: single-use or day-use tubing sets (as an economical solution).