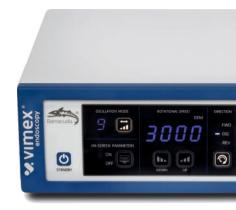

### SV-8100

Next generation arthroscopic shaver system controlled manually or via footswitch. Featuring extremely strong efficient, light and ergonomic but also robust power handpiece. Designed to improve usability, reliability and to facilitate reprocessing.

### **STABILITY**

- Smooth and stable work
- Separate RPM settigns for cutters (oscillation) and burrs (FWD, REV)
- Operation mode (clockwise, anticlockwise, oscillation)

### WORK COMFORT

- Lightweigh and ergonomic handpiece
- Window calibration feature
- Multifunctionality of buttons

### EFFICIENCY

- Variety of oscillation modes
- Connection for double roller pump
- Run up to 10 000 RPM

Color coding for recognizing the type of the cutting edge. Size and types for the most common knee and shoulder procedures. Blades and burrs have a working length of 130 mm.