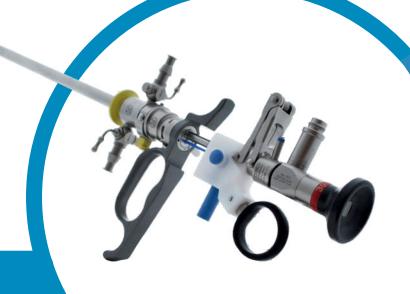

### Fluid Pump for Arthroscopy

### PV-5201A

A medical fluid pump designed to deliver fluid under a given pressure to an operating area. Controlled via user interface on the device or a remote control.

#### SINGLE-USE TUBING SET (SUTS)

Installed directly on the pump control unit and connected to arthroscopic sheath. Use of single-use tubing sets implies their change after each surgery. At the same time, it is also necessary to change a fluid bag.