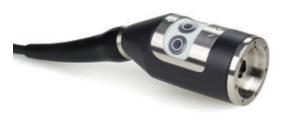

### High Definition Camera 1-MOS

- Full HD resolution
- Image sensor: 1/3" MOS
- Natural colour reproduction
- High Speed shutter
- Multilingual menu
- 3 USER profiles
- Image capture, video capture (optional)

# FULL HD VIDEO SYSTEM