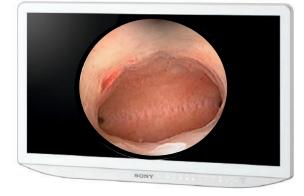

### Image format:

• JPG (1920 x 1080)

Medical grade widescreen LCD monitor can display very high quality 4K Ultra HD color video images from laparoscopic cameras. Its ergonimic design is optimised for environments such as hospital Operating Rooms.

Flexible operation is enhanced with a choice pictures modes, while an intuitive guided interface assist with simple fingertip operation.

Monitors 4K provides a clearer view of fine details than conventional medical monitors. Its increase resolution also maintains picture quality when viewing zoomed images, a well as supporting multiple picture display modes for encanced operability in the OR.

## Medical monitor 4K image quality