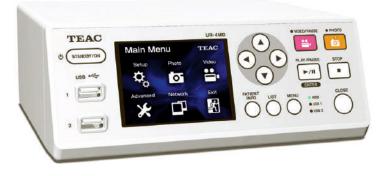

# VIDEO RECORDER

The latest high definition medical imaging recorder designed for quick set up, ease of use and reliable recording, storing, sharing and transferring. Network capable.

manufactured by: TEAC - leading provider of medical recorder