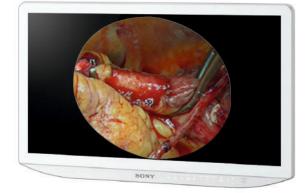

### Image format:

• JPG (1920 x 1080)

Medical grade widescreen LCD monitor can display very high quality 4K Ultra HD color video images from laparoscopic cameras. Its ergonimic design is optimised for environments such as hospital Operating Rooms.

Flexible operation is enhanced with a choice pictures modes, while an intuitive guided interface assist with simple fingertip operation.

Monitors 4K provides a clearer view of fine details than conventional medical monitors. Its increase resolution also maintains picture quality when viewing zoomed images, a well as supporting multiple picture display modes for encanced operability in the OR.

## Medical monitor 4K image quality