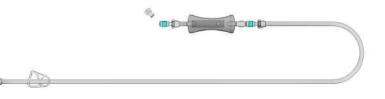

#### SINGLE-USE TUBING SET (SUTS)

Installed directly on the pump control unit and connected to arthroscopic sheath. Use of single-use tubing sets implies their change after each surgery. At the same time, it is also necessary to change a fluid bag.

#### DAY-USE PUMP PART (DUPP)

Installed directly to the pump control unit and attached to a Single-Use Patient Part (SUPP).

#### SINGLE-USE PATIENT PART (SUPP)

Installed directly to a Day-Use Pump Part (DUPP) and to an endoscopy sheath.

There is no need of changing a fluid bag and a Day-Use Pump Part tubing after each surgery. It also saves time of medical staff for preparation a pump for a new patient.

### Single-Use Tubing Set

PV-5201DUPP PV-5201SUPP PV-5201SUTS

Tubing sets for Vimex Endoscopy Fluid Pumps. Designed to facilitate a medical staff the preparation for a surgery. Two options available: single-use or day-use tubing sets (as an economical solution).