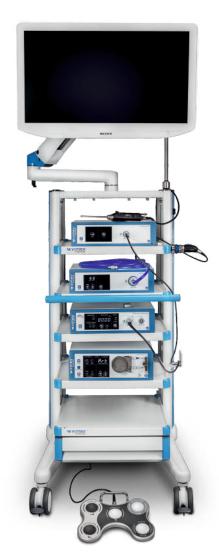

# MEDICAL CART

# ARTHRO medical cart for endoscopic devices

High quality medical cart intended for secure stacking and relocation of equipment. Stabile, robust, multifunctional solution, variety of configurations including swivelling arm. All power cables neatly concealed, central power switch, adjustable shelves.

support arms

camera head holder

# VIDEO RECORDER

The latest high definition medical imaging recorder designed for quick set up, ease of use and reliable recording, storing, sharing and transferring. Network capable.

manufactured by: TEAC - leading provider of medical recorder