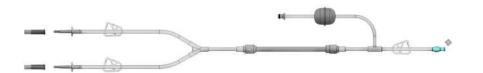

#### SINGLE-USE TUBING SET (SUTS)

Installed directly on the pump control unit and connected to arthroscopic sheath. Use of single-use tubing sets implies their change after each surgery. At the same time, it is also necessary to change a fluid bag.

### COST EFFECTIVE TUBING SOLUTION

#### DAY-USE PUMP PART (DUPP)

Installed directly to the pump control unit and attached to a Single-Use Patient Part (SUPP).

#### SINGLE-USE PATIENT PART (SUPP)

Installed directly to a Day-Use Pump Part (DUPP) and to an endoscopy sheath.

There is no need of changing a fluid bag and a Day-Use Pump Part tubing after each surgery. It also saves time of medical staff for preparation a pump for a new patient.

### Single-Use Tubing Set

PV-5201DUPP PV-5201SUPP PV-5201SUTS

Tubing sets for Vimex Endoscopy Fluid Pumps. Designed to facilitate a medical staff the preparation for a surgery. Two options available: single-use or day-use tubing sets (as an economical solution).

easy to install

patient protection for the cost effective tubing