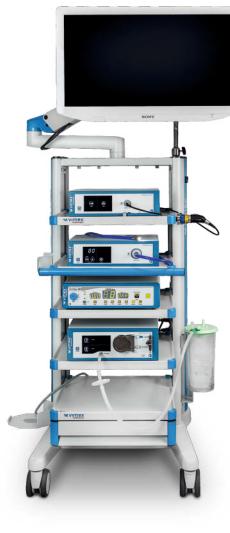

# MEDICAL CART

# ARTHRO medical cart for endoscopic devices

High quality medical cart intended for secure stacking and relocation of equipment. Stabile, robust, multifunctional solution, variety of configurations including swivelling arm. All power cables neatly concealed, central power switch, adjustable shelves.

support arms

camera head holder