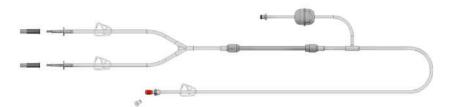

#### SINGLE-USE TUBING SET (SUTS)

Installed directly on the pump control unit and connected to arthroscopic sheath. Use of single-use tubing sets implies their change after each surgery. At the same time, it is also necessary to change a fluid bag.

### COST EFFECTIVE TUBING SOLUTION

#### DAY-USE PUMP PART (DUPP)

Installed directly to the pump control unit and attached to a Single-Use Patient Part (SUPP).

#### SINGLE-USE PATIENT PART (SUPP)

Installed directly to a Day-Use Pump Part (DUPP) and to an endoscopy sheath.

There is no need of changing a fluid bag and a Day-Use Pump Part tubing after each surgery. It also saves time of medical staff for preparation a pump for a new patient.

### Single-Use Tubing Set

PV-5201DUPP PV-5201SUPP PV-5201SUTS

Tubing sets for Vimex Endoscopy Fluid Pumps. Designed to facilitate a medical staff the preparation for a surgery. Two options available: single-use or day-use tubing sets (as an economical solution).

easy to install

patient protection for the cost effective tubing